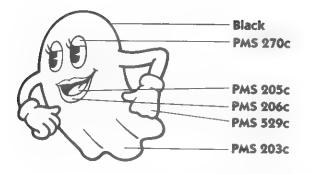

Note: Eyes for MS. PAC-MAN will always be Black

PAC-BABY

.

.

PAC-BABY is just learning to walk.

Note: Eyes for PAC-BABY will always be Black

Those wicked ghosts are always up to no good.

Clyde (Red): The boss and the most agressive ghost.

Pinky (Pink): The cleverest one who stays one step ahead of PAC-MAN.

Note: Ghosts eyes will always be Black and White

Inky (Blue): The eccentric one.

Blinky (Orange): The most naive and unsophisticated ghost.

Note: Ghosts eyes will always be Black and White

**Blinky Shocked** 

**Blinky Scared** 

**Inky Surprised** 

**Ghost Gang** 

Note: Ghosts eyes will always be Black and White